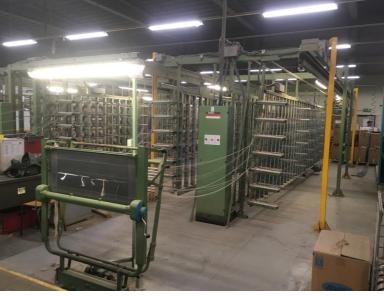

Info sheet WC-5201

For more details and prices contact us via mail at <a href="mailto:huys1@telenet.be">huys1@telenet.be</a>

| Description      | 2 Benninger creels GAAs, including 2 leasing units                                      |
|------------------|-----------------------------------------------------------------------------------------|
| Location         | Belgium, dismantled and packed                                                          |
| Positions        | 420 bobbins with 7 vertical tiers                                                       |
| Pitch            | 270 mm                                                                                  |
| Yarn brakes      | Central yarn tension system GZB                                                         |
| Yarn stop motion | Electronic yarn break units GFA                                                         |
| Options          | With travelling dust blowing units                                                      |
|                  | Including one leasing unit for each creel                                               |
| Remarks          | Including a lot of spare parts and two leasing units With travelling dust blowing units |