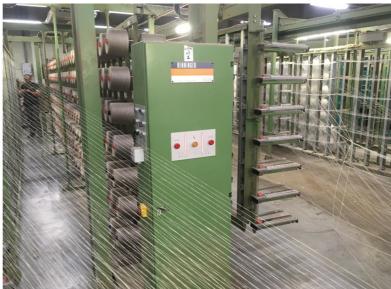

Info sheet WC-5201

For more details and prices contact us via mail at <a href="mailto:huys1@telenet.be">huys1@telenet.be</a>

| Description      | 2 Benninger creels GAAs, including 2 leasing units                                      |
|------------------|-----------------------------------------------------------------------------------------|
| Location         | Belgium, dismantled and packed                                                          |
| Positions        | 420 bobbins with 7 vertical tiers                                                       |
| Pitch            | 270 mm                                                                                  |
| Yarn brakes      | Central yarn tension system GZB                                                         |
| Yarn stop motion | Electronic yarn break units GFA                                                         |
| Options          | With travelling dust blowing units                                                      |
|                  | Including one leasing unit for each creel                                               |
| Remarks          | Including a lot of spare parts and two leasing units With travelling dust blowing units |