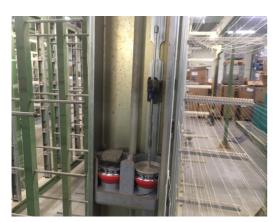

Info sheet WC-5201

For more details and prices contact us via mail at <a href="mailto:huys1@telenet.be">huys1@telenet.be</a>

| Description      | 2 Benninger creels GAAs, including 2 leasing units                                      |
|------------------|-----------------------------------------------------------------------------------------|
| Location         | Belgium, dismantled and packed                                                          |
| Positions        | 420 bobbins with 7 vertical tiers                                                       |
| Pitch            | 270 mm                                                                                  |
| Yarn brakes      | Central yarn tension system GZB                                                         |
| Yarn stop motion | Electronic yarn break units GFA                                                         |
| Options          | With travelling dust blowing units                                                      |
|                  | Including one leasing unit for each creel                                               |
| Remarks          | Including a lot of spare parts and two leasing units With travelling dust blowing units |