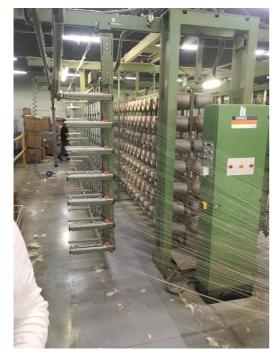

Info sheet WC-5201

For more details and prices contact us via mail at <a href="mailto:huys1@telenet.be">huys1@telenet.be</a>

| Description      | 2 Benninger creels GAAs, including 2 leasing units                                      |
|------------------|-----------------------------------------------------------------------------------------|
| Location         | Belgium, dismantled and packed                                                          |
| Positions        | 420 bobbins with 7 vertical tiers                                                       |
| Pitch            | 270 mm                                                                                  |
| Yarn brakes      | Central yarn tension system GZB                                                         |
| Yarn stop motion | Electronic yarn break units GFA                                                         |
| Options          | With travelling dust blowing units                                                      |
|                  | Including one leasing unit for each creel                                               |
| Remarks          | Including a lot of spare parts and two leasing units With travelling dust blowing units |