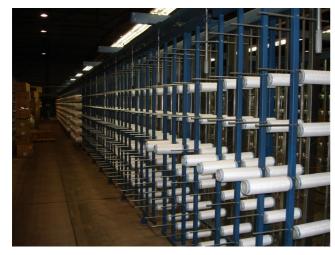

Info sheet WC-5201

| Description      | Benninger creel GM-D/BEN-tens-1248, 1999 - Creel with rotating frames |
|------------------|-----------------------------------------------------------------------|
| Location         | Belgium, dismantled and packed                                        |
| Positions        | 1248 plus 1248 reserve                                                |
| Pitch            | 300 mm                                                                |
| Yarn brakes      | ISOTENS with central adjustment                                       |
| Yarn stop motion | BEN-GARD                                                              |
| Options          | Stop/start buttons in the creel                                       |
|                  | Anti snarling and pre-tensioning bars                                 |
| Remarks          | Originally from a Belgian customer                                    |
|                  | Including a large amount of spare parts                               |