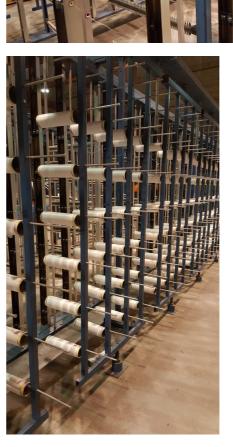

Info sheet WC-5201

| Description      | Benninger creel GM-D/BEN-tens-1248, 1999 - Creel with rotating frames |
|------------------|-----------------------------------------------------------------------|
| Location         | Belgium, dismantled and packed                                        |
| Positions        | 1248 plus 1248 reserve                                                |
| Pitch            | 300 mm                                                                |
| Yarn brakes      | ISOTENS with central adjustment                                       |
| Yarn stop motion | BEN-GARD                                                              |
| Options          | Stop/start buttons in the creel                                       |
|                  | Anti snarling and pre-tensioning bars                                 |
| Remarks          | Originally from a Belgian customer                                    |
|                  | Including a large amount of spare parts                               |