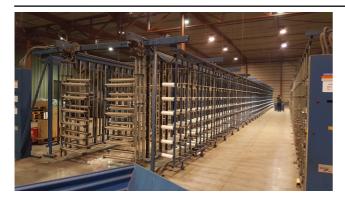

Info sheet WC-5201

| Description      | Benninger creel GM-D/BEN-tens-1248, 1999 - Creel with rotating frames |
|------------------|-----------------------------------------------------------------------|
| Location         | Belgium, dismantled and packed                                        |
| Positions        | 1248 plus 1248 reserve                                                |
| Pitch            | 300 mm                                                                |
| Yarn brakes      | ISOTENS with central adjustment                                       |
| Yarn stop motion | BEN-GARD                                                              |
| Options          | Stop/start buttons in the creel                                       |
|                  | Anti snarling and pre-tensioning bars                                 |
| Remarks          | Originally from a Belgian customer                                    |
|                  | Including a large amount of spare parts                               |