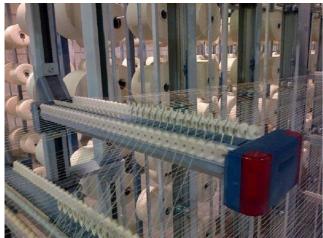

Info sheet WC-5201

| Description      | Benninger creel GM-D/BEN-tens-1248, 1999 - Creel with rotating frames |
|------------------|-----------------------------------------------------------------------|
| Location         | Belgium, dismantled and packed                                        |
| Positions        | 1248 plus 1248 reserve                                                |
| Pitch            | 300 mm                                                                |
| Yarn brakes      | ISOTENS with central adjustment                                       |
| Yarn stop motion | BEN-GARD                                                              |
| Options          | Stop/start buttons in the creel                                       |
|                  | Anti snarling and pre-tensioning bars                                 |
| Remarks          | Originally from a Belgian customer                                    |
|                  | Including a large amount of spare parts                               |