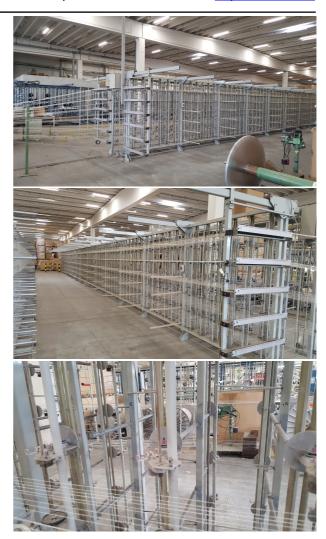

Info sheet WC-5203

For more details and prices contact us via mail at huys1@telenet.be

| Leasing unit     | VTA motorized leasing unit, including lease reed        |
|------------------|---------------------------------------------------------|
| Creel            | VTA bobbin truck creel                                  |
| Positions        | 672 plus 672 reserve (14 trucks plus 14 reserve trucks) |
| Pitch            | 320 mm                                                  |
| Yarn brakes      | Self compensating tensioners, type Karl Mayer           |
| Yarn stop motion | With Photo-electric sensors (Ascotex)                   |
| Options          | Stop/start buttons in the creel                         |
|                  | Anti-snarl profiles between tensioner and bobbins       |
|                  | Anti-ballooning bars                                    |
|                  | Reinforced bobbin spindles                              |
| Leasing unit     | VTA motorized leasing unit, including lease reed        |
|                  |                                                         |
| Remarks          | Including a lot of spare parts and reeds                |