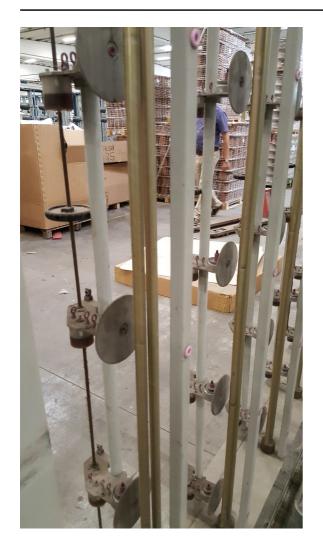

Info sheet WC-5203

For more details and prices contact us via mail at huys1@telenet.be

| Leasing unit     | VTA motorized leasing unit, including lease reed        |
|------------------|---------------------------------------------------------|
| Creel            | VTA bobbin truck creel                                  |
| Positions        | 672 plus 672 reserve (14 trucks plus 14 reserve trucks) |
| Pitch            | 320 mm                                                  |
| Yarn brakes      | Self compensating tensioners, type Karl Mayer           |
| Yarn stop motion | With Photo-electric sensors (Ascotex)                   |
| Options          | Stop/start buttons in the creel                         |
|                  | Anti-snarl profiles between tensioner and bobbins       |
|                  | Anti-ballooning bars                                    |
|                  | Reinforced bobbin spindles                              |
| Leasing unit     | VTA motorized leasing unit, including lease reed        |
|                  |                                                         |
| Remarks          | Including a lot of spare parts and reeds                |