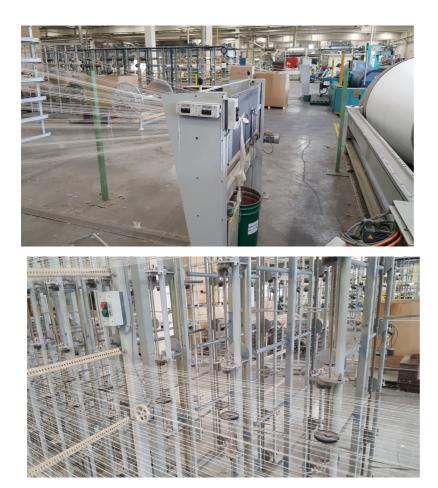

Info sheet WC-5203

For more details and prices contact us via mail at huys1@telenet.be

| Leasing unit     | VTA motorized leasing unit, including lease reed        |
|------------------|---------------------------------------------------------|
| Creel            | VTA bobbin truck creel                                  |
| Positions        | 672 plus 672 reserve (14 trucks plus 14 reserve trucks) |
| Pitch            | 320 mm                                                  |
| Yarn brakes      | Self compensating tensioners, type Karl Mayer           |
| Yarn stop motion | With Photo-electric sensors (Ascotex)                   |
| Options          | Stop/start buttons in the creel                         |
|                  | Anti-snarl profiles between tensioner and bobbins       |
|                  | Anti-ballooning bars                                    |
|                  | Reinforced bobbin spindles                              |
| Leasing unit     | VTA motorized leasing unit, including lease reed        |
|                  |                                                         |
| Remarks          | Including a lot of spare parts and reeds                |