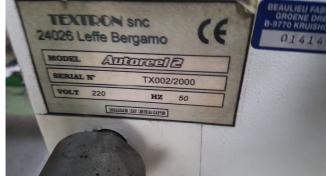

## For more details and prices contact us via mail at huys1@telenet.be

| Textron, Autoreel-2 direct warper for small spools and selvedges         |                                                                                                                                                                                                                                                                                                                                                                                                                                               |
|--------------------------------------------------------------------------|-----------------------------------------------------------------------------------------------------------------------------------------------------------------------------------------------------------------------------------------------------------------------------------------------------------------------------------------------------------------------------------------------------------------------------------------------|
| Belgium                                                                  |                                                                                                                                                                                                                                                                                                                                                                                                                                               |
| Warper for small spools and selvedges                                    |                                                                                                                                                                                                                                                                                                                                                                                                                                               |
| Adjustable & continuous speed with frequency inverter and PID controller |                                                                                                                                                                                                                                                                                                                                                                                                                                               |
| Warp length can be adjusted                                              |                                                                                                                                                                                                                                                                                                                                                                                                                                               |
| With zigzag reed and yarn stop motion sensors                            |                                                                                                                                                                                                                                                                                                                                                                                                                                               |
| Including 2 creels                                                       |                                                                                                                                                                                                                                                                                                                                                                                                                                               |
| Including yarn stop motion droppers and reeds                            |                                                                                                                                                                                                                                                                                                                                                                                                                                               |
| Waxing units on the creel                                                |                                                                                                                                                                                                                                                                                                                                                                                                                                               |
|                                                                          |                                                                                                                                                                                                                                                                                                                                                                                                                                               |
| Including 2 creels                                                       |                                                                                                                                                                                                                                                                                                                                                                                                                                               |
| For 24 bobbins and with adjustable disc tensioners                       |                                                                                                                                                                                                                                                                                                                                                                                                                                               |
| For 16 bobbins with special tensioners with wax supply.                  |                                                                                                                                                                                                                                                                                                                                                                                                                                               |
| Including handbooks and reeds                                            |                                                                                                                                                                                                                                                                                                                                                                                                                                               |
|                                                                          | Belgium   Warper for small spools and selvedges   Adjustable & continuous speed with frequency inverter and PID controller   Warp length can be adjusted   With zigzag reed and yarn stop motion sensors   Including 2 creels   Including yarn stop motion droppers and reeds   Waxing units on the creel   Including 2 creels   For 24 bobbins and with adjustable disc tensioners   For 16 bobbins with special tensioners with wax supply. |