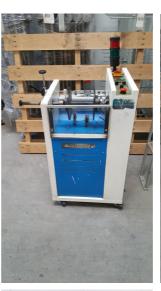

## For more details and prices contact us via mail at huys1@telenet.be

| Textron, Autoreel-2 direct warper for small spools and selvedges         |                                                                                                                                                                                                                                                                                                                                                                                                                                               |
|--------------------------------------------------------------------------|-----------------------------------------------------------------------------------------------------------------------------------------------------------------------------------------------------------------------------------------------------------------------------------------------------------------------------------------------------------------------------------------------------------------------------------------------|
| Belgium                                                                  |                                                                                                                                                                                                                                                                                                                                                                                                                                               |
| Warper for small spools and selvedges                                    |                                                                                                                                                                                                                                                                                                                                                                                                                                               |
| Adjustable & continuous speed with frequency inverter and PID controller |                                                                                                                                                                                                                                                                                                                                                                                                                                               |
| Warp length can be adjusted                                              |                                                                                                                                                                                                                                                                                                                                                                                                                                               |
| With zigzag reed and yarn stop motion sensors                            |                                                                                                                                                                                                                                                                                                                                                                                                                                               |
| Including 2 creels                                                       |                                                                                                                                                                                                                                                                                                                                                                                                                                               |
| Including yarn stop motion droppers and reeds                            |                                                                                                                                                                                                                                                                                                                                                                                                                                               |
| Waxing units on the creel                                                |                                                                                                                                                                                                                                                                                                                                                                                                                                               |
|                                                                          |                                                                                                                                                                                                                                                                                                                                                                                                                                               |
| Including 2 creels                                                       |                                                                                                                                                                                                                                                                                                                                                                                                                                               |
| For 24 bobbins and with adjustable disc tensioners                       |                                                                                                                                                                                                                                                                                                                                                                                                                                               |
| For 16 bobbins with special tensioners with wax supply.                  |                                                                                                                                                                                                                                                                                                                                                                                                                                               |
| Including handbooks and reeds                                            |                                                                                                                                                                                                                                                                                                                                                                                                                                               |
|                                                                          | Belgium   Warper for small spools and selvedges   Adjustable & continuous speed with frequency inverter and PID controller   Warp length can be adjusted   With zigzag reed and yarn stop motion sensors   Including 2 creels   Including yarn stop motion droppers and reeds   Waxing units on the creel   Including 2 creels   For 24 bobbins and with adjustable disc tensioners   For 16 bobbins with special tensioners with wax supply. |