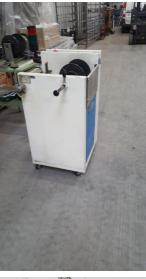

## For more details and prices contact us via mail at huys1@telenet.be

| Textron, Autoreel-2 direct warper for small spools and selvedges         |                                                                                                                                                                                                                                                                                                                                                                                                                                               |
|--------------------------------------------------------------------------|-----------------------------------------------------------------------------------------------------------------------------------------------------------------------------------------------------------------------------------------------------------------------------------------------------------------------------------------------------------------------------------------------------------------------------------------------|
| Belgium                                                                  |                                                                                                                                                                                                                                                                                                                                                                                                                                               |
| Warper for small spools and selvedges                                    |                                                                                                                                                                                                                                                                                                                                                                                                                                               |
| Adjustable & continuous speed with frequency inverter and PID controller |                                                                                                                                                                                                                                                                                                                                                                                                                                               |
| Warp length can be adjusted                                              |                                                                                                                                                                                                                                                                                                                                                                                                                                               |
| With zigzag reed and yarn stop motion sensors                            |                                                                                                                                                                                                                                                                                                                                                                                                                                               |
| Including 2 creels                                                       |                                                                                                                                                                                                                                                                                                                                                                                                                                               |
| Including yarn stop motion droppers and reeds                            |                                                                                                                                                                                                                                                                                                                                                                                                                                               |
| Waxing units on the creel                                                |                                                                                                                                                                                                                                                                                                                                                                                                                                               |
|                                                                          |                                                                                                                                                                                                                                                                                                                                                                                                                                               |
| Including 2 creels                                                       |                                                                                                                                                                                                                                                                                                                                                                                                                                               |
| For 24 bobbins and with adjustable disc tensioners                       |                                                                                                                                                                                                                                                                                                                                                                                                                                               |
| For 16 bobbins with special tensioners with wax supply.                  |                                                                                                                                                                                                                                                                                                                                                                                                                                               |
| Including handbooks and reeds                                            |                                                                                                                                                                                                                                                                                                                                                                                                                                               |
|                                                                          | Belgium   Warper for small spools and selvedges   Adjustable & continuous speed with frequency inverter and PID controller   Warp length can be adjusted   With zigzag reed and yarn stop motion sensors   Including 2 creels   Including yarn stop motion droppers and reeds   Waxing units on the creel   Including 2 creels   For 24 bobbins and with adjustable disc tensioners   For 16 bobbins with special tensioners with wax supply. |