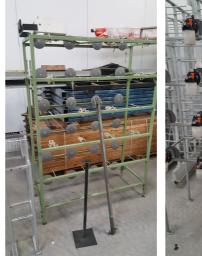

## For more details and prices contact us via mail at huys1@telenet.be

| Textron, Autoreel-2 direct warper for small spools and selvedges         |                                                                                                                                                                                                                                                                                                                                                                                                                                               |
|--------------------------------------------------------------------------|-----------------------------------------------------------------------------------------------------------------------------------------------------------------------------------------------------------------------------------------------------------------------------------------------------------------------------------------------------------------------------------------------------------------------------------------------|
| Belgium                                                                  |                                                                                                                                                                                                                                                                                                                                                                                                                                               |
| Warper for small spools and selvedges                                    |                                                                                                                                                                                                                                                                                                                                                                                                                                               |
| Adjustable & continuous speed with frequency inverter and PID controller |                                                                                                                                                                                                                                                                                                                                                                                                                                               |
| Warp length can be adjusted                                              |                                                                                                                                                                                                                                                                                                                                                                                                                                               |
| With zigzag reed and yarn stop motion sensors                            |                                                                                                                                                                                                                                                                                                                                                                                                                                               |
| Including 2 creels                                                       |                                                                                                                                                                                                                                                                                                                                                                                                                                               |
| Including yarn stop motion droppers and reeds                            |                                                                                                                                                                                                                                                                                                                                                                                                                                               |
| Waxing units on the creel                                                |                                                                                                                                                                                                                                                                                                                                                                                                                                               |
|                                                                          |                                                                                                                                                                                                                                                                                                                                                                                                                                               |
| Including 2 creels                                                       |                                                                                                                                                                                                                                                                                                                                                                                                                                               |
| For 24 bobbins and with adjustable disc tensioners                       |                                                                                                                                                                                                                                                                                                                                                                                                                                               |
| For 16 bobbins with special tensioners with wax supply.                  |                                                                                                                                                                                                                                                                                                                                                                                                                                               |
| Including handbooks and reeds                                            |                                                                                                                                                                                                                                                                                                                                                                                                                                               |
|                                                                          | Belgium   Warper for small spools and selvedges   Adjustable & continuous speed with frequency inverter and PID controller   Warp length can be adjusted   With zigzag reed and yarn stop motion sensors   Including 2 creels   Including yarn stop motion droppers and reeds   Waxing units on the creel   Including 2 creels   For 24 bobbins and with adjustable disc tensioners   For 16 bobbins with special tensioners with wax supply. |