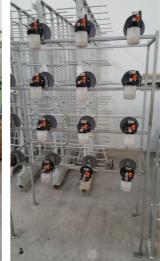

## For more details and prices contact us via mail at huys1@telenet.be

| Textron, Autoreel-2 direct warper for small spools and selvedges         |                                                                                                                                                                                                                                                                                                                                                                                                                                               |
|--------------------------------------------------------------------------|-----------------------------------------------------------------------------------------------------------------------------------------------------------------------------------------------------------------------------------------------------------------------------------------------------------------------------------------------------------------------------------------------------------------------------------------------|
| Belgium                                                                  |                                                                                                                                                                                                                                                                                                                                                                                                                                               |
| Warper for small spools and selvedges                                    |                                                                                                                                                                                                                                                                                                                                                                                                                                               |
| Adjustable & continuous speed with frequency inverter and PID controller |                                                                                                                                                                                                                                                                                                                                                                                                                                               |
| Warp length can be adjusted                                              |                                                                                                                                                                                                                                                                                                                                                                                                                                               |
| With zigzag reed and yarn stop motion sensors                            |                                                                                                                                                                                                                                                                                                                                                                                                                                               |
| Including 2 creels                                                       |                                                                                                                                                                                                                                                                                                                                                                                                                                               |
| Including yarn stop motion droppers and reeds                            |                                                                                                                                                                                                                                                                                                                                                                                                                                               |
| Waxing units on the creel                                                |                                                                                                                                                                                                                                                                                                                                                                                                                                               |
|                                                                          |                                                                                                                                                                                                                                                                                                                                                                                                                                               |
| Including 2 creels                                                       |                                                                                                                                                                                                                                                                                                                                                                                                                                               |
| For 24 bobbins and with adjustable disc tensioners                       |                                                                                                                                                                                                                                                                                                                                                                                                                                               |
| For 16 bobbins with special tensioners with wax supply.                  |                                                                                                                                                                                                                                                                                                                                                                                                                                               |
| Including handbooks and reeds                                            |                                                                                                                                                                                                                                                                                                                                                                                                                                               |
|                                                                          | Belgium   Warper for small spools and selvedges   Adjustable & continuous speed with frequency inverter and PID controller   Warp length can be adjusted   With zigzag reed and yarn stop motion sensors   Including 2 creels   Including yarn stop motion droppers and reeds   Waxing units on the creel   Including 2 creels   For 24 bobbins and with adjustable disc tensioners   For 16 bobbins with special tensioners with wax supply. |