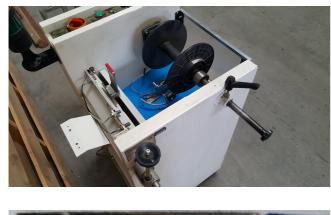

## For more details and prices contact us via mail at huys1@telenet.be

| Textron, Autoreel-2 direct warper for small spools and selvedges         |                                                                                                                                                                                                                                                                                                                                                                                                                                               |
|--------------------------------------------------------------------------|-----------------------------------------------------------------------------------------------------------------------------------------------------------------------------------------------------------------------------------------------------------------------------------------------------------------------------------------------------------------------------------------------------------------------------------------------|
| Belgium                                                                  |                                                                                                                                                                                                                                                                                                                                                                                                                                               |
| Warper for small spools and selvedges                                    |                                                                                                                                                                                                                                                                                                                                                                                                                                               |
| Adjustable & continuous speed with frequency inverter and PID controller |                                                                                                                                                                                                                                                                                                                                                                                                                                               |
| Warp length can be adjusted                                              |                                                                                                                                                                                                                                                                                                                                                                                                                                               |
| With zigzag reed and yarn stop motion sensors                            |                                                                                                                                                                                                                                                                                                                                                                                                                                               |
| Including 2 creels                                                       |                                                                                                                                                                                                                                                                                                                                                                                                                                               |
| Including yarn stop motion droppers and reeds                            |                                                                                                                                                                                                                                                                                                                                                                                                                                               |
| Waxing units on the creel                                                |                                                                                                                                                                                                                                                                                                                                                                                                                                               |
|                                                                          |                                                                                                                                                                                                                                                                                                                                                                                                                                               |
| Including 2 creels                                                       |                                                                                                                                                                                                                                                                                                                                                                                                                                               |
| For 24 bobbins and with adjustable disc tensioners                       |                                                                                                                                                                                                                                                                                                                                                                                                                                               |
| For 16 bobbins with special tensioners with wax supply.                  |                                                                                                                                                                                                                                                                                                                                                                                                                                               |
| Including handbooks and reeds                                            |                                                                                                                                                                                                                                                                                                                                                                                                                                               |
|                                                                          | Belgium   Warper for small spools and selvedges   Adjustable & continuous speed with frequency inverter and PID controller   Warp length can be adjusted   With zigzag reed and yarn stop motion sensors   Including 2 creels   Including yarn stop motion droppers and reeds   Waxing units on the creel   Including 2 creels   For 24 bobbins and with adjustable disc tensioners   For 16 bobbins with special tensioners with wax supply. |