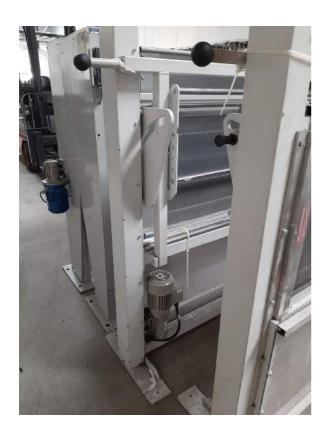

Info sheet WS-5012

For more details and prices contact us via mail at <a href="mailto:huys1@telenet.be">huys1@telenet.be</a>

| Description          | 4 x VTA motorized leasing units from 2006 and 2008                                                                                                                                                                                                                              |
|----------------------|---------------------------------------------------------------------------------------------------------------------------------------------------------------------------------------------------------------------------------------------------------------------------------|
| Location             | Belgium, dismantled                                                                                                                                                                                                                                                             |
| Reed width           | 2 x 1.4 m and 2 x 1 m                                                                                                                                                                                                                                                           |
| Max. number of dents | For creels up to 800 positions                                                                                                                                                                                                                                                  |
| Reed (comb)          | State-of-the-art 'Rüegg + Egli' chromed leasing reed (combs)                                                                                                                                                                                                                    |
|                      | <ul> <li>Leasing units with motor and push-button controls</li> <li>Chromed separation bars for separation of each creel level (6, 7 or 8 levels)</li> <li>4 units</li> <li>Opening or closure of all layers to 1 level for easy detection and repair of broken ends</li> </ul> |
| Remarks              | As good as new                                                                                                                                                                                                                                                                  |