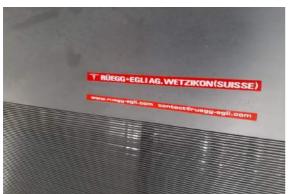

Info sheet WS-5012

For more details and prices contact us via mail at <a href="mailto:huys1@telenet.be">huys1@telenet.be</a>

| Description          | 4 x VTA motorized leasing units from 2006 and 2008                                                                                                                                                                                                                              |
|----------------------|---------------------------------------------------------------------------------------------------------------------------------------------------------------------------------------------------------------------------------------------------------------------------------|
| Location             | Belgium, dismantled                                                                                                                                                                                                                                                             |
| Reed width           | 2 x 1.4 m and 2 x 1 m                                                                                                                                                                                                                                                           |
| Max. number of dents | For creels up to 800 positions                                                                                                                                                                                                                                                  |
| Reed (comb)          | State-of-the-art 'Rüegg + Egli' chromed leasing reed (combs)                                                                                                                                                                                                                    |
|                      | <ul> <li>Leasing units with motor and push-button controls</li> <li>Chromed separation bars for separation of each creel level (6, 7 or 8 levels)</li> <li>4 units</li> <li>Opening or closure of all layers to 1 level for easy detection and repair of broken ends</li> </ul> |
| Remarks              | As good as new                                                                                                                                                                                                                                                                  |

 $2\ units$  on 5 layers with 800 lease positions, reed width 1430 mm With a Rüegg+Egli leasing reed

2 units on 8 layers with 710 lease positions, reed width 1000 mm With a Rüegg+Egli leasing reed