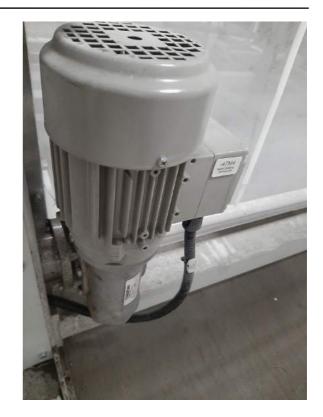

Info sheet WS-5012

For more details and prices contact us via mail at <a href="mailto:huys1@telenet.be">huys1@telenet.be</a>

| Description          | 4 x VTA motorized leasing units from 2006 and 2008                                                                                                                                                                                                                              |
|----------------------|---------------------------------------------------------------------------------------------------------------------------------------------------------------------------------------------------------------------------------------------------------------------------------|
| Location             | Belgium, dismantled                                                                                                                                                                                                                                                             |
| Reed width           | 2 x 1.4 m and 2 x 1 m                                                                                                                                                                                                                                                           |
| Max. number of dents | For creels up to 800 positions                                                                                                                                                                                                                                                  |
| Reed (comb)          | State-of-the-art 'Rüegg + Egli' chromed leasing reed (combs)                                                                                                                                                                                                                    |
|                      | <ul> <li>Leasing units with motor and push-button controls</li> <li>Chromed separation bars for separation of each creel level (6, 7 or 8 levels)</li> <li>4 units</li> <li>Opening or closure of all layers to 1 level for easy detection and repair of broken ends</li> </ul> |
| Remarks              | As good as new                                                                                                                                                                                                                                                                  |