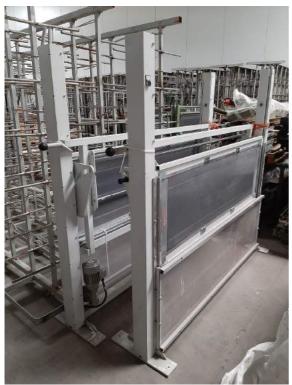

Info sheet WS-5012

For more details and prices contact us via mail at <a href="mailto:huys1@telenet.be">huys1@telenet.be</a>

| Description          | 4 x VTA motorized leasing units from 2006 and 2008                                                                                                                                                                                                                              |
|----------------------|---------------------------------------------------------------------------------------------------------------------------------------------------------------------------------------------------------------------------------------------------------------------------------|
| Location             | Belgium, dismantled                                                                                                                                                                                                                                                             |
| Reed width           | 2 x 1.4 m and 2 x 1 m                                                                                                                                                                                                                                                           |
| Max. number of dents | For creels up to 800 positions                                                                                                                                                                                                                                                  |
| Reed (comb)          | State-of-the-art 'Rüegg + Egli' chromed leasing reed (combs)                                                                                                                                                                                                                    |
|                      | <ul> <li>Leasing units with motor and push-button controls</li> <li>Chromed separation bars for separation of each creel level (6, 7 or 8 levels)</li> <li>4 units</li> <li>Opening or closure of all layers to 1 level for easy detection and repair of broken ends</li> </ul> |
| Remarks              | As good as new                                                                                                                                                                                                                                                                  |

 $2\ units$  on 5 layers with 800 lease positions, reed width 1430 mm With a Rüegg+Egli leasing reed

2 units on 8 layers with 710 lease positions, reed width 1000 mm With a Rüegg+Egli leasing reed