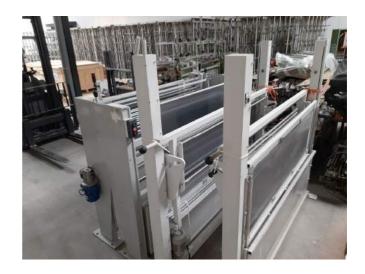

Info sheet WS-5012

For more details and prices contact us via mail at <a href="mailto:huys1@telenet.be">huys1@telenet.be</a>

| Description          | 4 x VTA motorized leasing units from 2006 and 2008                                                                                                                                                                                                                              |
|----------------------|---------------------------------------------------------------------------------------------------------------------------------------------------------------------------------------------------------------------------------------------------------------------------------|
| Location             | Belgium, dismantled                                                                                                                                                                                                                                                             |
| Reed width           | 2 x 1.4 m and 2 x 1 m                                                                                                                                                                                                                                                           |
| Max. number of dents | For creels up to 800 positions                                                                                                                                                                                                                                                  |
| Reed (comb)          | State-of-the-art 'Rüegg + Egli' chromed leasing reed (combs)                                                                                                                                                                                                                    |
|                      | <ul> <li>Leasing units with motor and push-button controls</li> <li>Chromed separation bars for separation of each creel level (6, 7 or 8 levels)</li> <li>4 units</li> <li>Opening or closure of all layers to 1 level for easy detection and repair of broken ends</li> </ul> |
| Remarks              | As good as new                                                                                                                                                                                                                                                                  |

 $2\ units$  on 5 layers with 800 lease positions, reed width 1430 mm With a Rüegg+Egli leasing reed

2 units on 8 layers with 710 lease positions, reed width 1000 mm With a Rüegg+Egli leasing reed